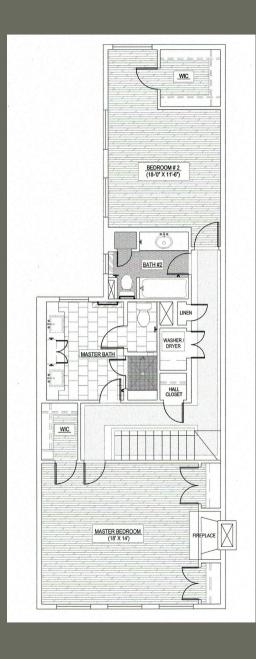

## LEVEL 2 – FLOOR PLAN

- HARDWOOD FLOORING (STAIRS, HALLWAY, MASTER BEDROOM AND BEDROOM #2)
- REMODELED MASTER BATH WITH CALCUTTA,
  FLOORING AND SHOWER SURROUND. NEW VANITY
  CABINETRY W/ CALCUTTA SLAB COUNTERTOP. NEW
  PLUMBING FIXTURES (POLISHED CHROME FINISH). NEW
  EURO FRAMELSS GLASS SHOWER DOOR.
- REMODELED BATH #2 W/ NEW CABINETRY AND CARRARA SLAB MARBLE COUNTERTOP. NEW PLUMBING FIXTURES (POLISHED CHROME FINISH)
- NEW RADIANT HEATED FLOORS IN BOTH BATHROOMS.
- NEW CUSTOM ROLLER SHADES / BLINDS FOR ALL BATH AND BEDROOM WINDOWS.
- NEW RECESSED LIGHTING THROUGH OUT ENTIRE FLOOR
- HARDWIRE THROUGHOUT FOR HD TV / PHONE / INTERNET
- NEW BUILT OUT WALK-IN CLOSETS
- BOSCH FRONT LOADER STACKABLE WASHER AND DRYER
- NEW CUSTOM PAINT ON WALLS AND BUILT-INS THROUGHOUT